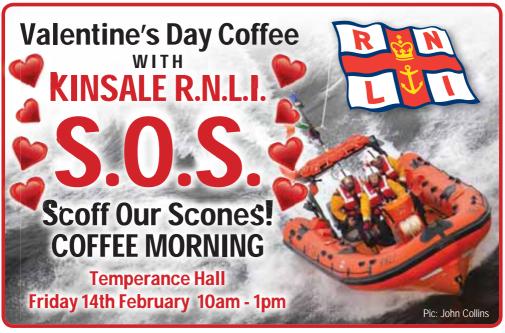

FOLKHOUSE:

The John Connelly Band.

10.30pm.

HAMLETS: DJ Rayz. KINSALE R.N.L.I.: Coffee Morning at

Temperance Hall, 10am - 1pm.

WOMEN'S FITNESS CLASS: Ballinspittle GAA Hall,

9.30am. Each Friday. WHITE HOUSE: Liam O.